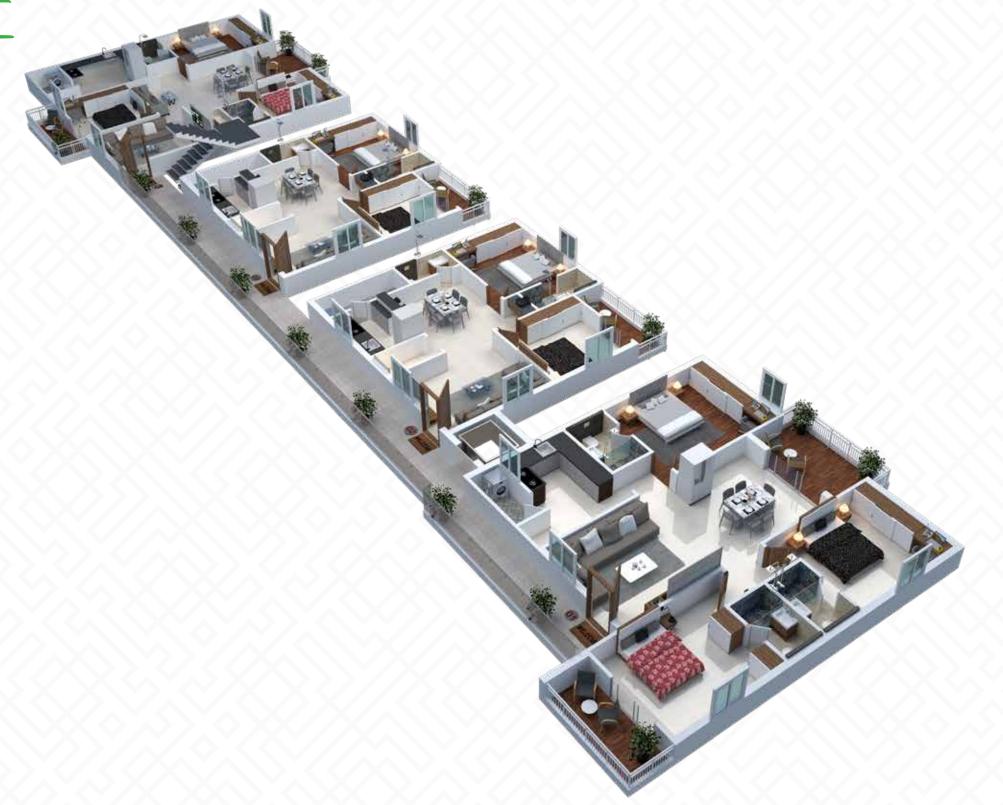

BLOCK - C & P

| FLAT NO  | AREA      |
|----------|-----------|
| 1 - 2BHK | 1260 Sft. |
| 2 - 3BHK | 1355 Sft. |
| 3 - 2BHK | 1340 Sft. |

BLOCK - E

| FLAT NO  | AREA      |
|----------|-----------|
| 1 - 3BHK | 2000 Sft. |
| 2 - 2BHK | 1250 Sft. |
| 3 - 2BHK | 1250 Sft. |
| 4 - 3BHK | 1960 Sft. |

# BLOCK - F

| FLAT NO  | AREA      |
|----------|-----------|
| 1 - 2BHK | 1125 Sft. |
| 2 - 2BHK | 1125 Sft. |
| 3 - 3BHK | 1600 Sft. |
| 4 - 3BHK | 1600 Sft. |

# BLOCK - G

| FLAT NO  | AREA      |
|----------|-----------|
| 1 - 3BHK | 1600 Sft. |
| 2 - 2BHK | 1170 Sft. |
| 3 - 3BHK | 1600 Sft. |