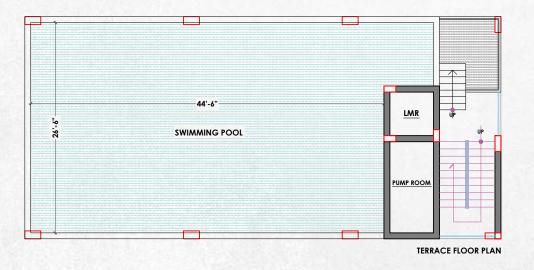

A swim in the pool, or a shot at the pool table, to small parties and family gatherings, the Club House with its excellent infrastructure and amenities, fulfills all your requirements and ensures the best of times.

The Club House boasts of multi-level parking, a multi-purpose hall, a provision store, office spaces, a state-of-the-art gymnasium, and indoor games facilities, not to forget, cozy leisure areas and infinity swimming pool for the much-needed stress busting.

afinity Pool

## Terrace Plans

Lush green terrace garden across the blocks with jogging track sets the perfect mood to begin your day. Serene atmosphere provides an excellent setup for leisure time for kids and the elderly.

Twilight creates the perfect moments at this beautiful terrace garden, with exquisite spaces for family gatherings and barbecue parties. For fun times with family and friends, or alone time to find yourself, the terrace garden at Ambience is carefully crafted to suit your varied needs.