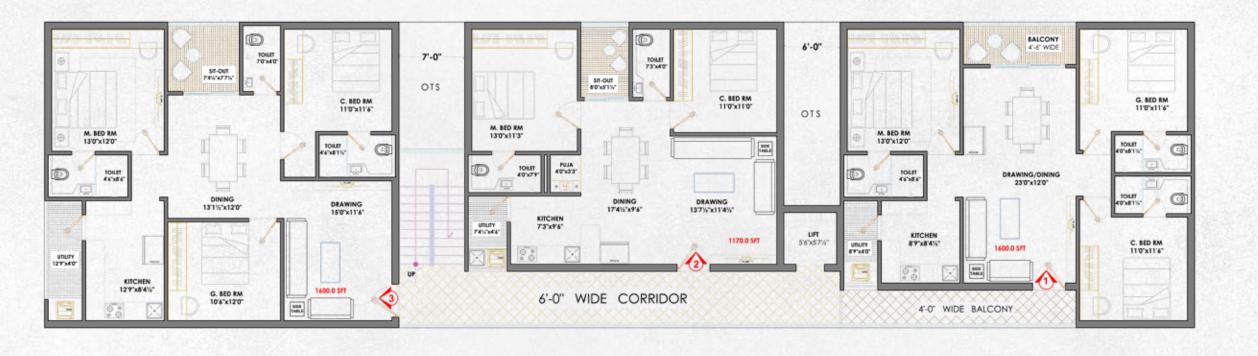

# BLOCK - G

| FLAT NO  | AREA      |
|----------|-----------|
| 1 - 3BHK | 1600 Sft. |
| 2 - 2BHK | 1170 Sft. |
| 3 - 3BHK | 1600 Sft. |