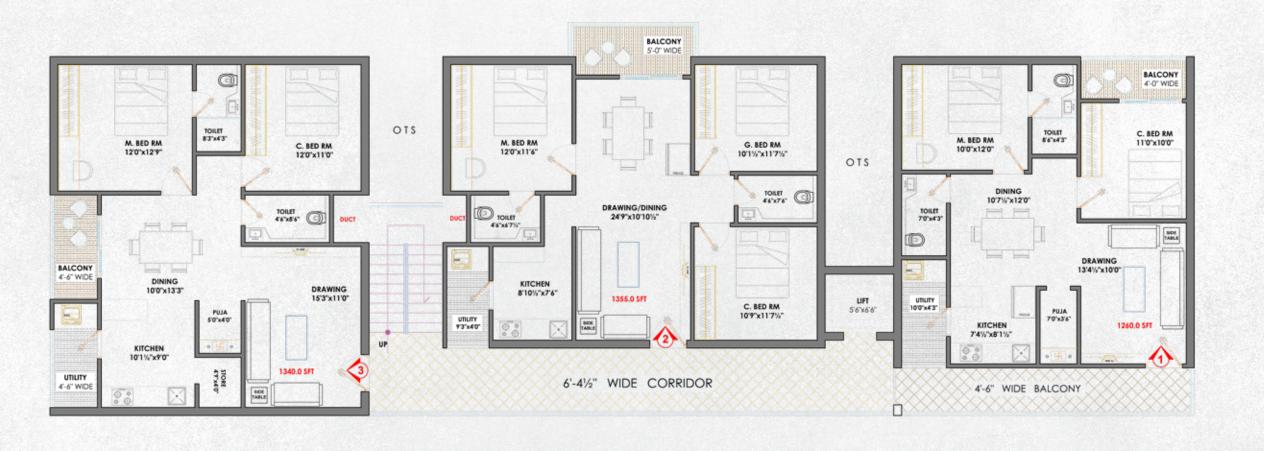

BLOCK - A

Area Statement

| FLAT NO  | AREA      |
|----------|-----------|
| 1 - 2BHK | 1340 Sft. |
| 2 - 3BHK | 1400 Sft. |
| 3 - 3BHK | 1775 Sft. |

| FLAT NO  | AREA      |
|----------|-----------|
| 1 - 3BHK | 1715 Sft. |

BLOCK - C & P

| FLAT NO  | AREA      |
|----------|-----------|
| 1 - 2BHK | 1260 Sft. |
| 2 - 3BHK | 1355 Sft. |
| 3 - 2BHK | 1340 Sft. |

BLOCK - E

| FLAT NO  | AREA      |
|----------|-----------|
| 1 - 3BHK | 2000 Sft. |
| 2 - 2BHK | 1250 Sft. |
| 3 - 2BHK | 1250 Sft. |
| 4 - 3BHK | 1960 Sft. |