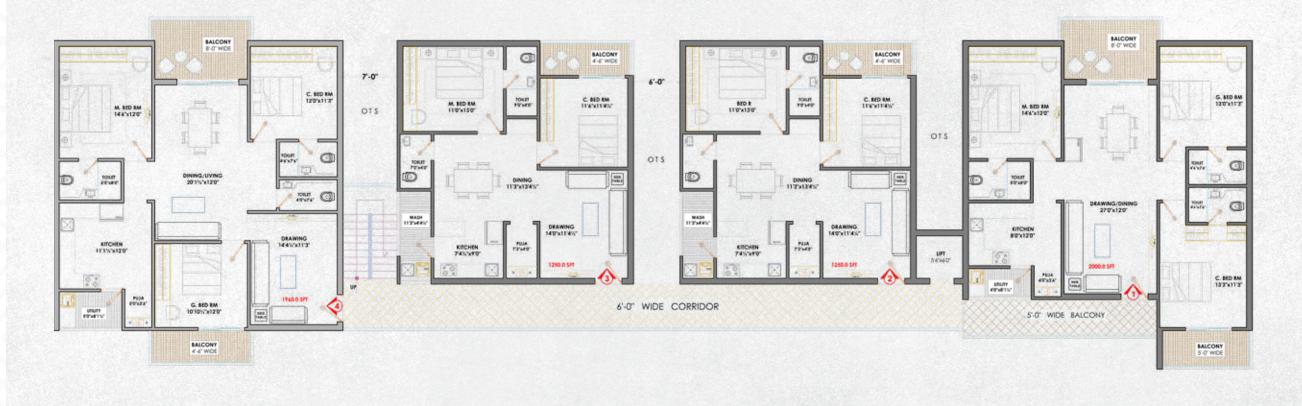

BLOCK - C & P

| FLAT NO  | AREA      |
|----------|-----------|
| 1 - 2BHK | 1260 Sft. |
| 2 - 3BHK | 1355 Sft. |
| 3 - 2BHK | 1340 Sft. |

BLOCK - E

| FLAT NO  | AREA      |
|----------|-----------|
| 1 - 3BHK | 2000 Sft. |
| 2 - 2BHK | 1250 Sft. |
| 3 - 2BHK | 1250 Sft. |
| 4 - 3BHK | 1960 Sft. |

# BLOCK - F

| FLAT NO  | AREA      |
|----------|-----------|
| 1 - 2BHK | 1125 Sft. |
| 2 - 2BHK | 1125 Sft. |
| 3 - 3BHK | 1600 Sft. |
| 4 - 3BHK | 1600 Sft. |

# BLOCK - G

| FLAT NO  | AREA      |
|----------|-----------|
| 1 - 3BHK | 1600 Sft. |
| 2 - 2BHK | 1170 Sft. |
| 3 - 3BHK | 1600 Sft. |