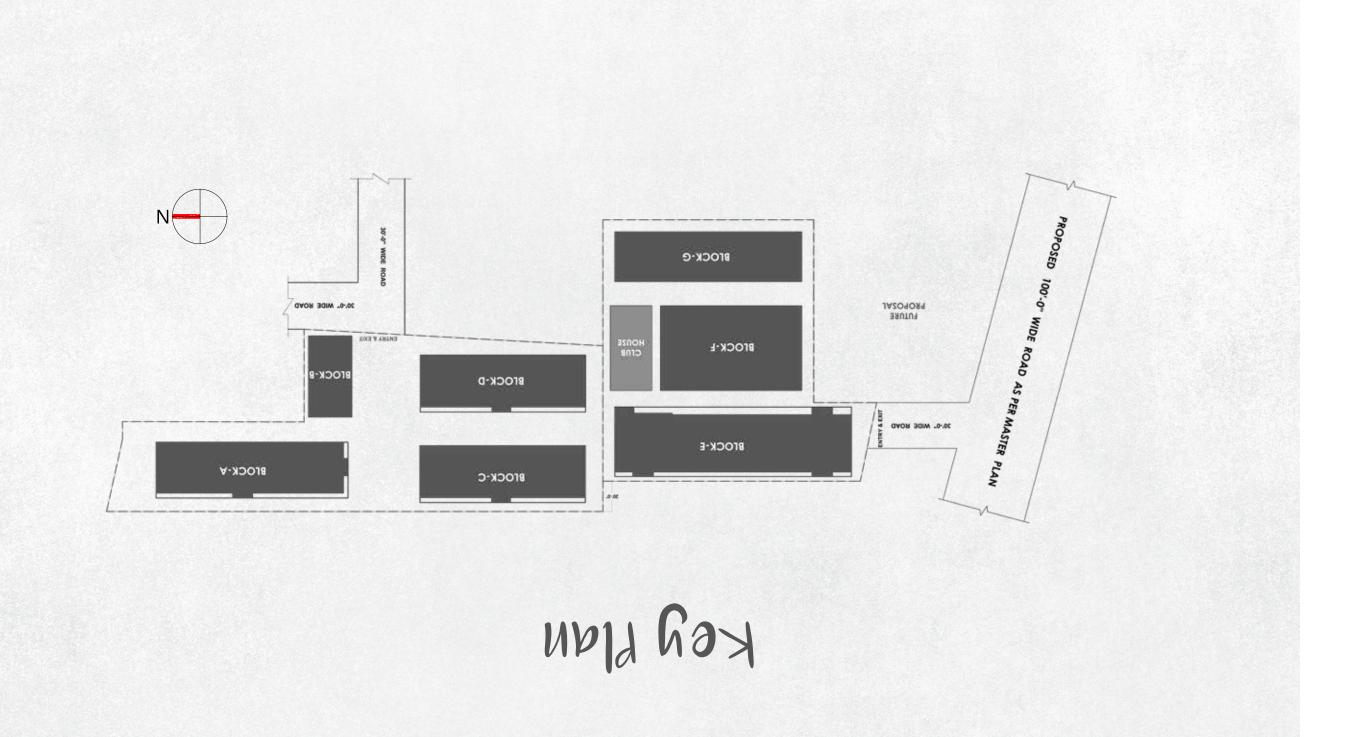

Enter Pranith Ambience, which is a world in itself. The grand entrance arch takes you into an exclusive community with premium living. The 7 Blocks are designed to create a vibrant ecosystem for your dear family.

7 Blocks designed to give you and your neighbours a feeling of togetherness and family-like bond. Wide driveways, multi-level Club House, secured boundaries to enjoy a hassle-free living experience. Entry and exit points strategically designed to give free movement without bottlenecks. Exclusive spaces for your family to spend quality time and to make new friends.