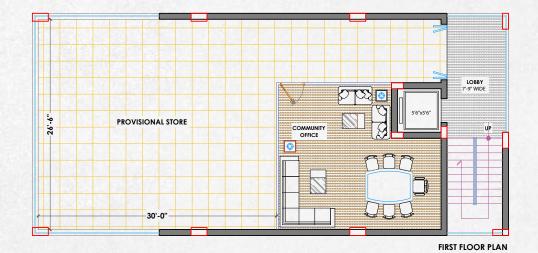

# Club House

Everything for your recreation, at one place. The multi-storeyed Club House at Pranith Ambience houses top class facilities for you to relax and spend quality time with your own loved ones and your extended Ambience family.

A swim in the pool, or a shot at the pool table, to small parties and family gatherings, the Club House with its excellent infrastructure and amenities, fulfills all your requirements and ensures the best of times.

The Club House boasts of multi-level parking, a multi-purpose hall, a provision store, office spaces, a state-of-the-art gymnasium, and indoor games facilities, not to forget, cozy leisure areas and infinity swimming pool for the much-needed stress busting.

Adding life to mundane days, the Club House caters to your mind and soul, and takes your lifestyle to a higher level. Ambience, with its quality and premium feel, strives to enhance your living.

Indoor Games