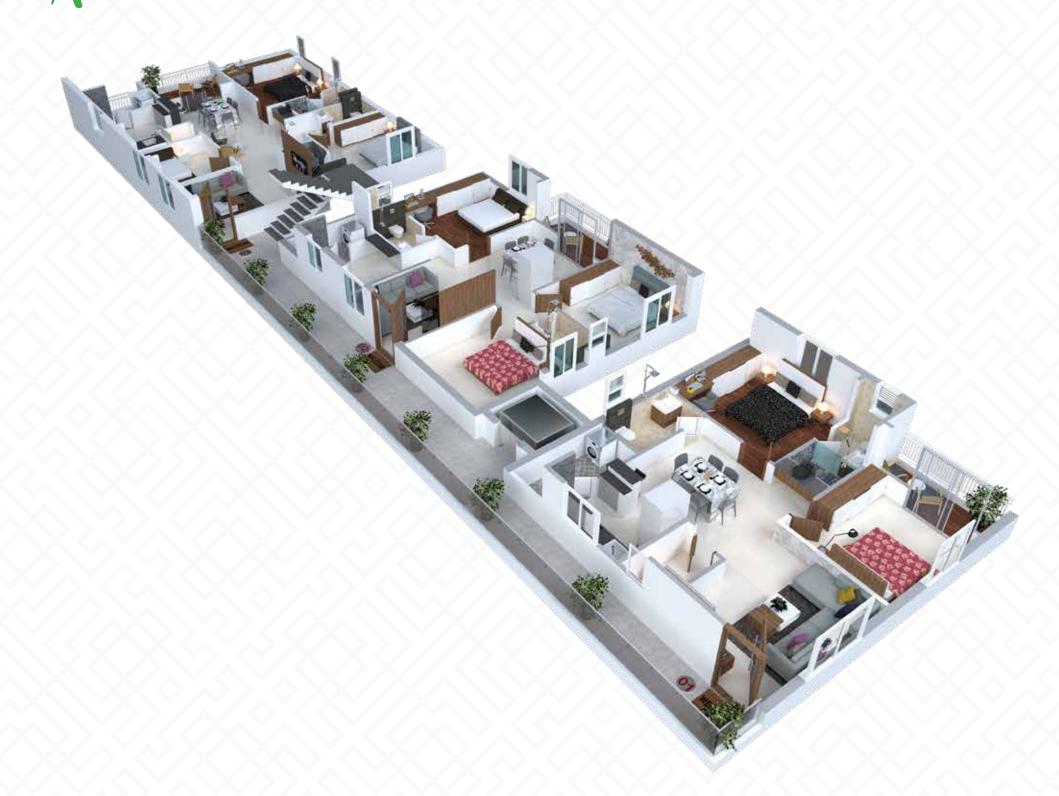

BLOCK - A

Area Statement

| FLAT NO  | AREA      |
|----------|-----------|
| 1 - 2BHK | 1340 Sft. |
| 2 - 3BHK | 1400 Sft. |
| 3 - 3BHK | 1775 Sft. |

| FLAT NO  | AREA      |
|----------|-----------|
| 1 - 3BHK | 1715 Sft. |