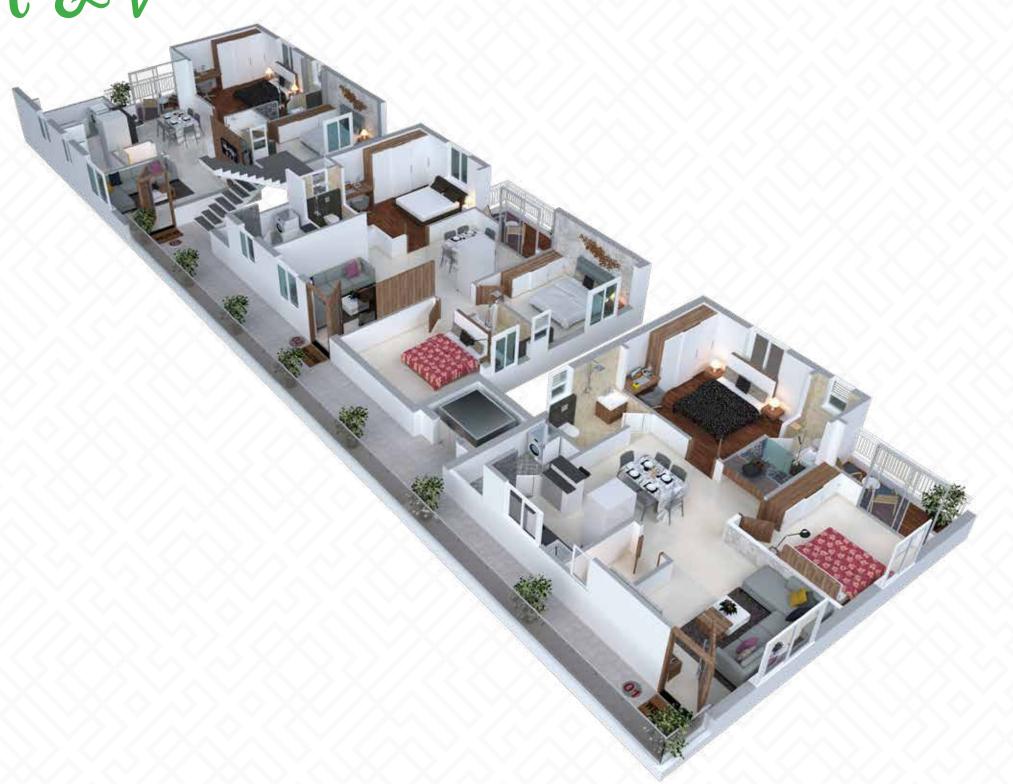

BLOCK - A

Area Statement

| FLAT NO  | AREA      |
|----------|-----------|
| 1 - 2BHK | 1340 Sft. |
| 2 - 3BHK | 1400 Sft. |
| 3 - 3BHK | 1775 Sft. |

| FLAT NO  | AREA      |
|----------|-----------|
| 1 - 3BHK | 1715 Sft. |

BLOCK - C & P

| FLAT NO  | AREA      |
|----------|-----------|
| 1 - 2BHK | 1260 Sft. |
| 2 - 3BHK | 1355 Sft. |
| 3 - 2BHK | 1340 Sft. |

BLOCK - E

| FLAT NO  | AREA      |
|----------|-----------|
| 1 - 3BHK | 2000 Sft. |
| 2 - 2BHK | 1250 Sft. |
| 3 - 2BHK | 1250 Sft. |
| 4 - 3BHK | 1960 Sft. |