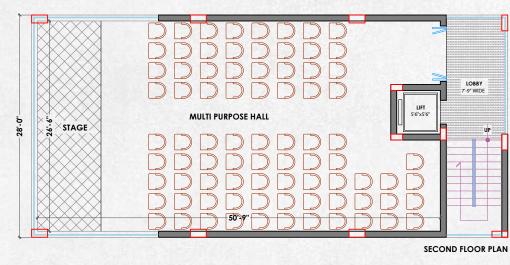

# Club House

Everything for your recreation, at one place. The multi-storeyed Club House at Pranith Ambience houses top class facilities for you to relax and spend quality time with your own loved ones and your extended Ambience family.

A swim in the pool, or a shot at the pool table, to small parties and family gatherings, the Club House with its excellent infrastructure and amenities, fulfills all your requirements and ensures the best of times.

The Club House boasts of multi-level parking, a multi-purpose hall, a provision store, office spaces, a state-of-the-art gymnasium, and indoor games facilities, not to forget, cozy leisure areas and infinity swimming pool for the much-needed stress busting.

Adding life to mundane days, the Club House caters to your mind and soul, and takes your lifestyle to a higher level. Ambience, with its quality and premium feel, strives to enhance your living.

Indoor Games