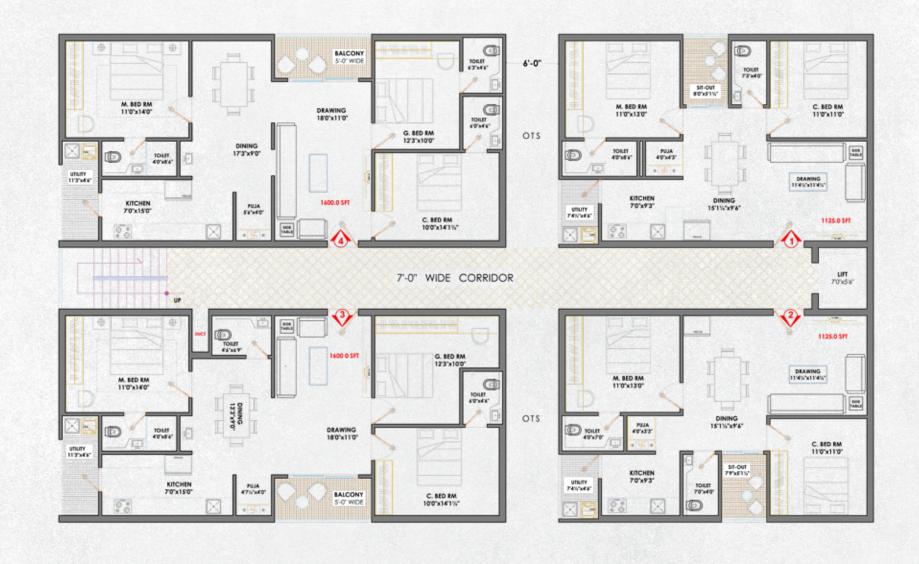

# BLOCK - F

| FLAT NO  | AREA      |
|----------|-----------|
| 1 - 2BHK | 1125 Sft. |
| 2 - 2BHK | 1125 Sft. |
| 3 - 3BHK | 1600 Sft. |
| 4 - 3BHK | 1600 Sft. |