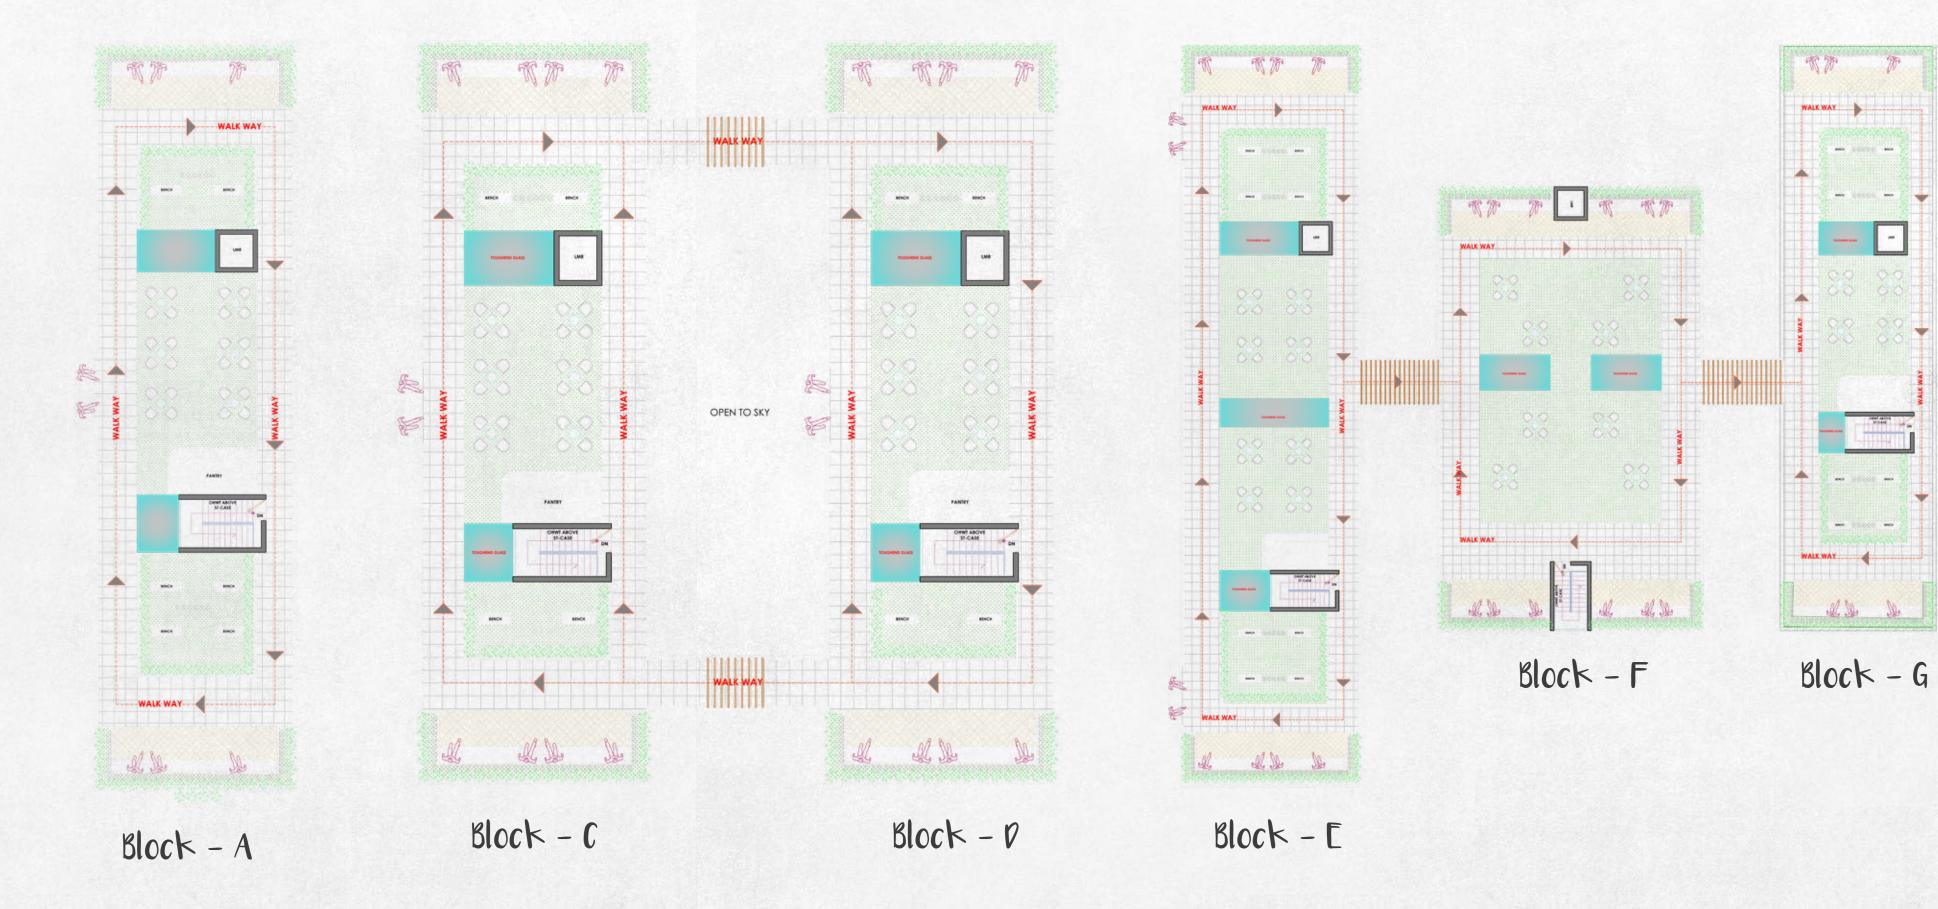

## Terrace Plans

Lush green terrace garden across the blocks with jogging track sets the perfect mood to begin your day. Serene atmosphere provides an excellent setup for leisure time for kids and the elderly.

Twilight creates the perfect moments at this beautiful terrace garden, with exquisite spaces for family gatherings and barbecue parties. For fun times with family and friends, or alone time to find yourself, the terrace garden at Ambience is carefully crafted to suit your varied needs.