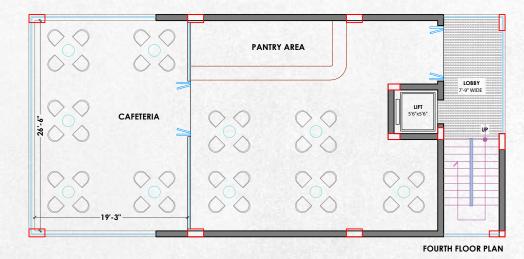

The Club House boasts of multi-level parking, a multi-purpose hall, a provision store, office spaces, a state-of-the-art gymnasium, and indoor games facilities, not to forget, cozy leisure areas and infinity swimming pool for the much-needed stress busting.

Adding life to mundane days, the Club House caters to your mind and soul, and takes your lifestyle to a higher level. Ambience, with its quality and premium feel, strives to enhance your living.

Indoor Games