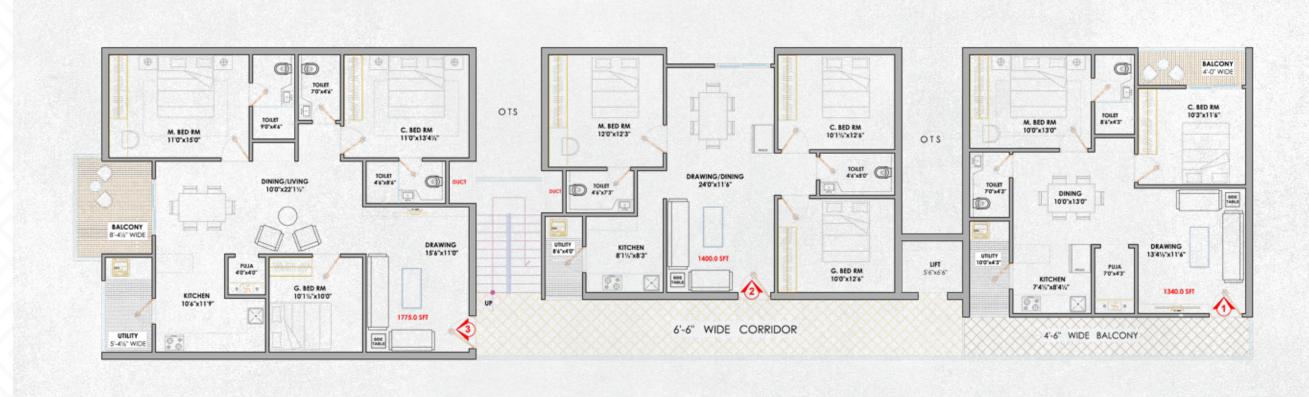

BLOCK - A

Area Statement

| FLAT NO  | AREA      |
|----------|-----------|
| 1 - 2BHK | 1340 Sft. |
| 2 - 3BHK | 1400 Sft. |
| 3 - 3BHK | 1775 Sft. |

| FLAT NO  | AREA      |
|----------|-----------|
| 1 - 3BHK | 1715 Sft. |