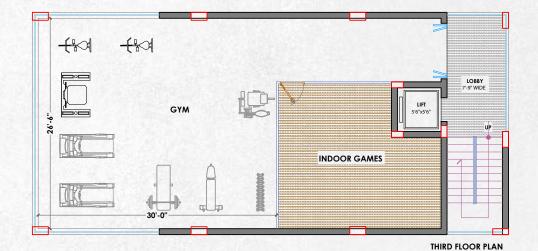

The Club House boasts of multi-level parking, a multi-purpose hall, a provision store, office spaces, a state-of-the-art gymnasium, and indoor games facilities, not to forget, cozy leisure areas and infinity swimming pool for the much-needed stress busting.