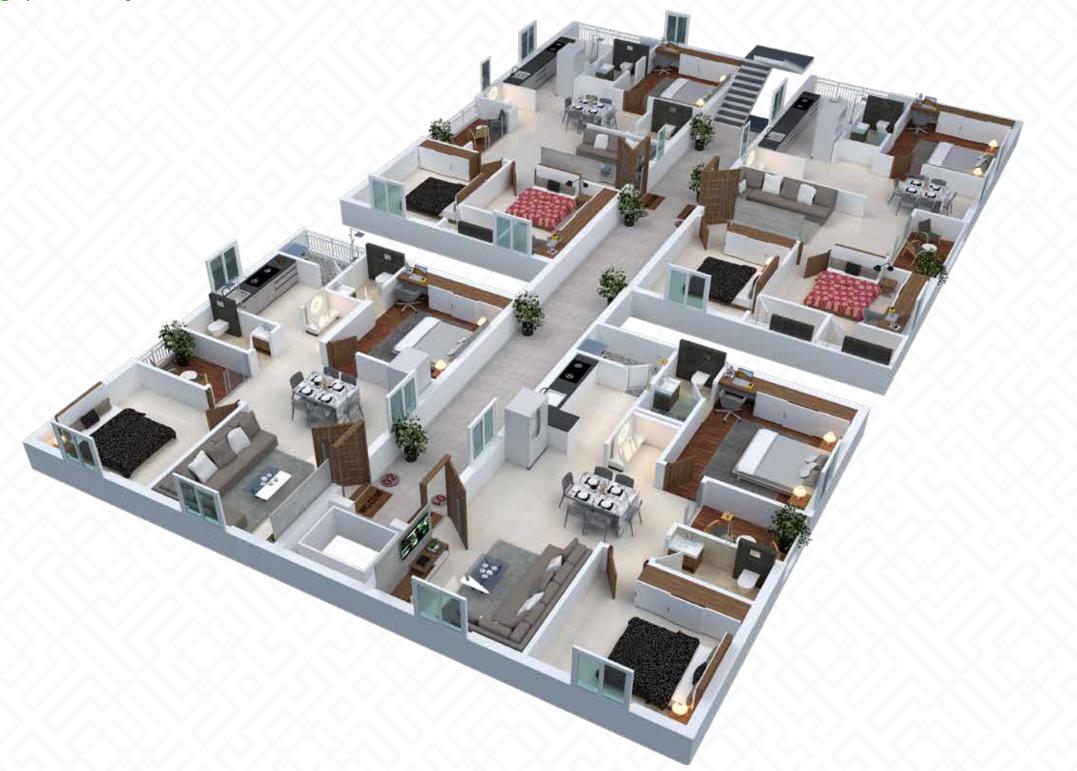

# BLOCK - F

| FLAT NO  | AREA      |
|----------|-----------|
| 1 - 2BHK | 1125 Sft. |
| 2 - 2BHK | 1125 Sft. |
| 3 - 3BHK | 1600 Sft. |
| 4 - 3BHK | 1600 Sft. |