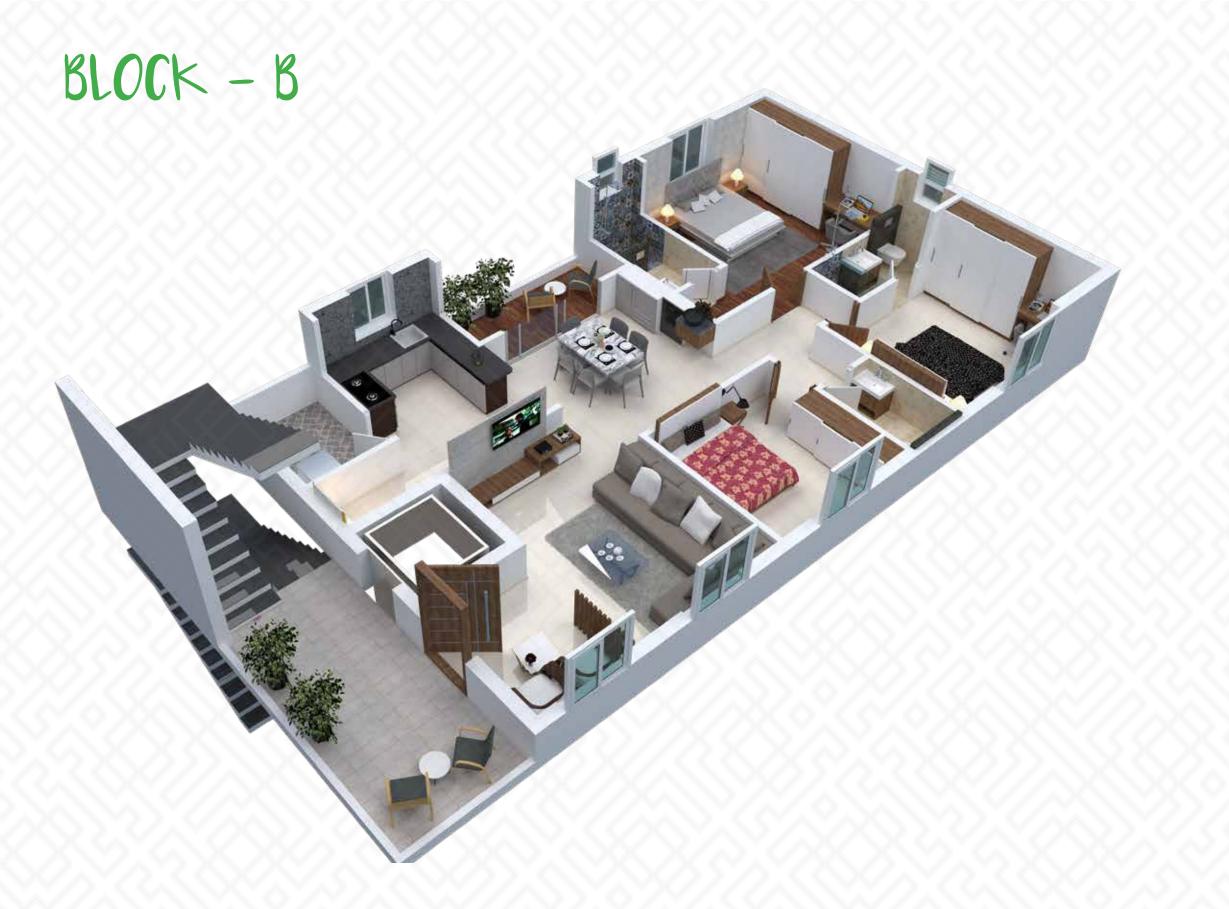

BLOCK - A

Area Statement

| FLAT NO  | AREA      |
|----------|-----------|
| 1 - 2BHK | 1340 Sft. |
| 2 - 3BHK | 1400 Sft. |
| 3 - 3BHK | 1775 Sft. |

| FLAT NO  | AREA      |
|----------|-----------|
| 1 - 3BHK | 1715 Sft. |