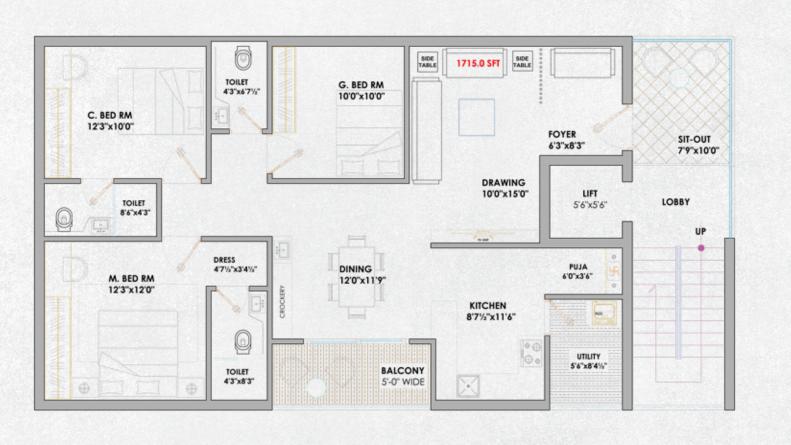

BLOCK - A

Area Statement

| FLAT NO  | AREA      |
|----------|-----------|
| 1 - 2BHK | 1340 Sft. |
| 2 - 3BHK | 1400 Sft. |
| 3 - 3BHK | 1775 Sft. |

| FLAT NO  | AREA      |
|----------|-----------|
| 1 - 3BHK | 1715 Sft. |