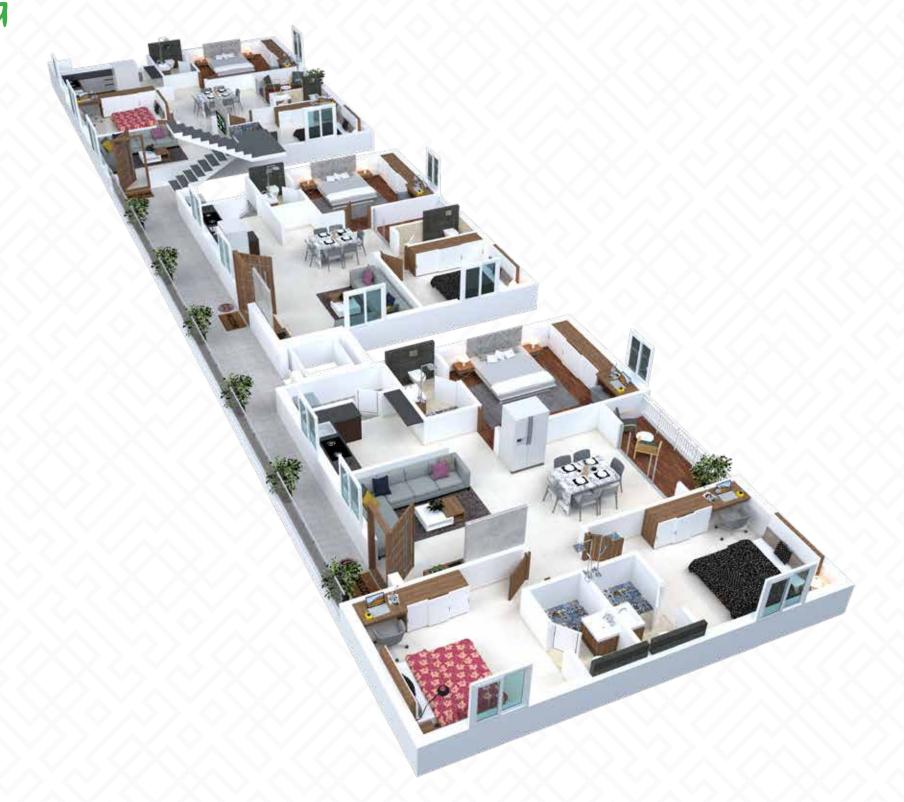

# BLOCK - G

| FLAT NO  | AREA      |
|----------|-----------|
| 1 - 3BHK | 1600 Sft. |
| 2 - 2BHK | 1170 Sft. |
| 3 - 3BHK | 1600 Sft. |