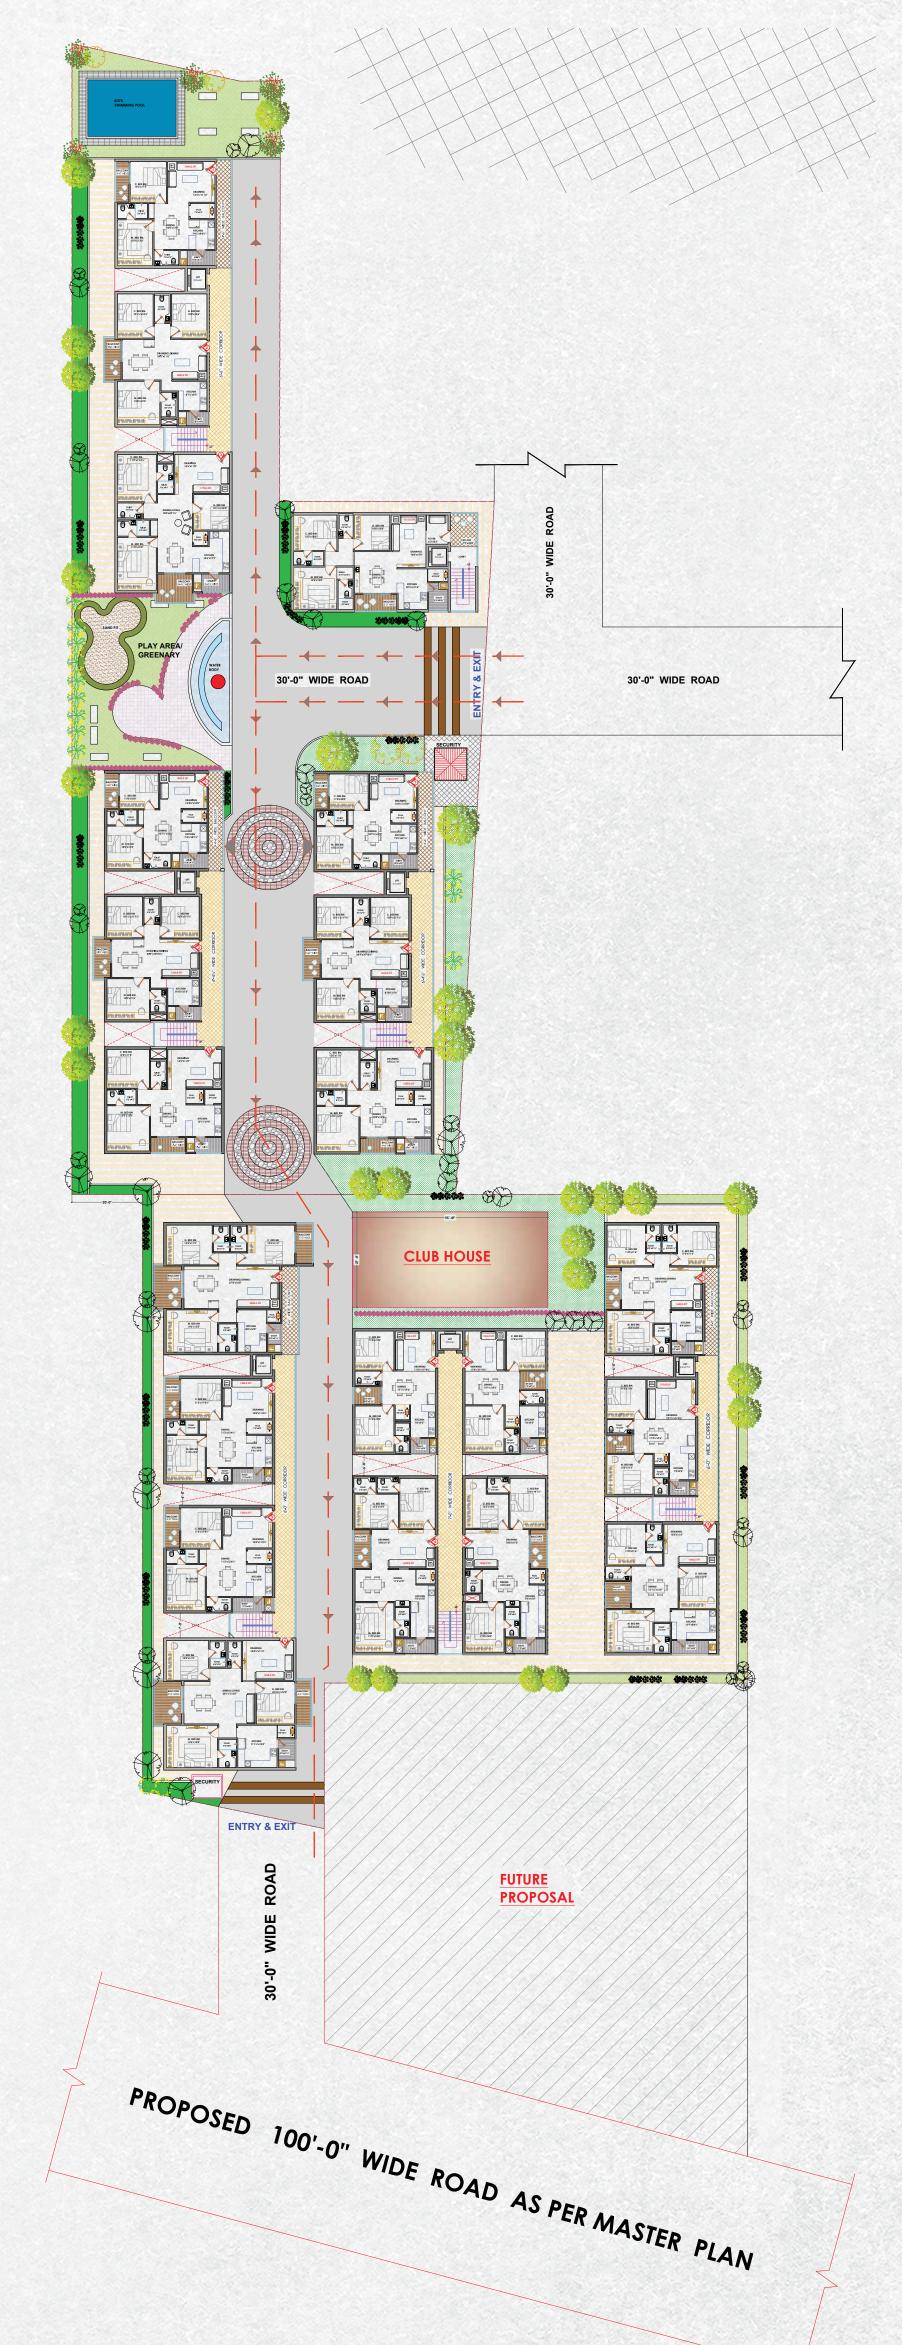

# Master Plan

Pranith Ambience ensures exquisite design and layout, building the ideal ambience for your dream home. With ease of access to all your needs, Ambience is drawn to perfection, to suit every expectation of yours.

7 Blocks designed to give you and your neighbours a feeling of togetherness and family-like bond. Wide driveways, multi-level Club House, secured boundaries to enjoy a hassle-free living experience. Entry and exit points strategically designed to give free movement without bottlenecks. Exclusive spaces for your family to spend quality time and to make new friends.