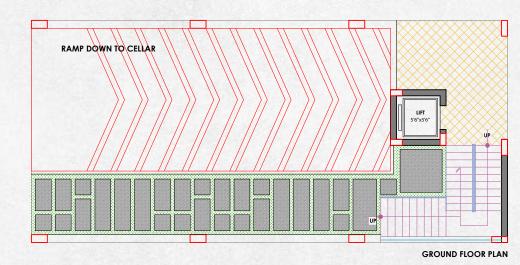

# Club House

Everything for your recreation, at one place. The multi-storeyed Club House at Pranith Ambience houses top class facilities for you to relax and spend quality time with your own loved ones and your extended Ambience family.

A swim in the pool, or a shot at the pool table, to small parties and family gatherings, the Club House with its excellent infrastructure and amenities, fulfills all your requirements and ensures the best of times.

The Club House boasts of multi-level parking, a multi-purpose hall, a provision store, office spaces, a state-of-the-art gymnasium, and indoor games facilities, not to forget, cozy leisure areas and infinity swimming pool for the much-needed stress busting.