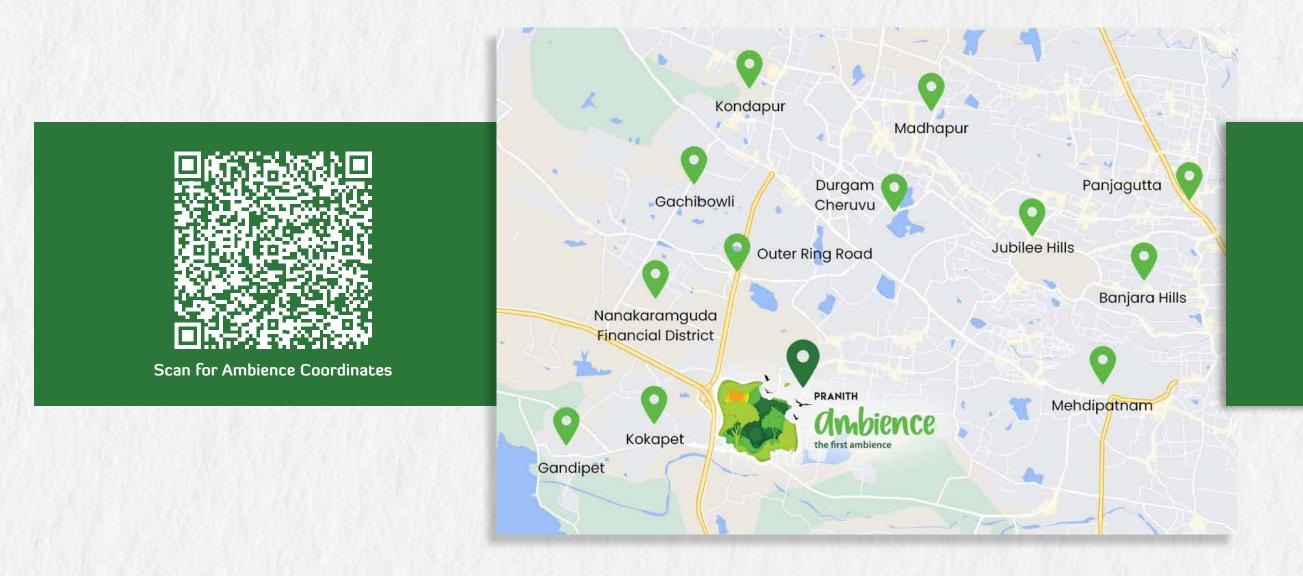

Located in the bustling Alkapur Township, Ambience is situated at a strategic location with no more than 20-minute drives to hotspots of Hyderabad. The happening Gachibowli and Financial District, or the heritage of Golconda Fort and Qutub Shahi Tombs, and Nehru ORR opening to places around the city, Ambience is as complete a home for you as it can get.